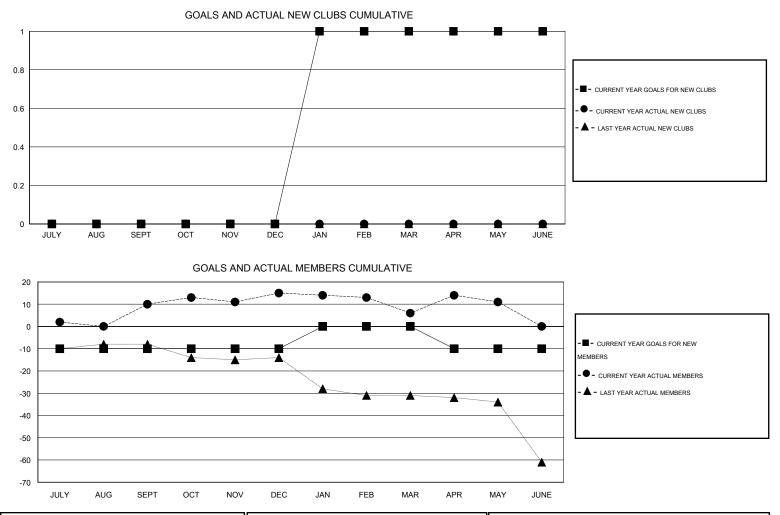

## GMT: THOMAS MATNEY

| LOCATION IL | LINOIS |
|-------------|--------|
|-------------|--------|

| Clubs                       |                  |                  |                  | Members          |                             |                    |                                     |                    |                  |
|-----------------------------|------------------|------------------|------------------|------------------|-----------------------------|--------------------|-------------------------------------|--------------------|------------------|
|                             | RESUL            | TS FOR 2015-2016 |                  |                  |                             | RESU               | JLTS FOR 2015-2016                  |                    |                  |
| QUARTER                     | NEW CLUB<br>GOAL | NEW CLUBS        | DROPPED<br>CLUBS | NET<br>GAIN/LOSS | QUARTER                     | NEW MEMBER<br>GOAL | CHARTER AND<br>NEW MEMBERS<br>ADDED | DROPPED<br>MEMBERS | NET<br>GAIN/LOSS |
| JULY/AUG/SEPT               | 0                | 0                | 0                | 0                | JULY/AUG/SEPT               | -10                | 21                                  | 11                 | 10               |
| OCT/NOV/DEC                 | 0                | 0                | 0                | 0                | OCT/NOV/DEC                 | 0                  | 14                                  | 9                  | 5                |
| JAN/FEB/MAR<br>APR/MAY/JUNE | 1<br>0           | 0<br>0           | 1<br>0           | -1<br>0          | JAN/FEB/MAR<br>APR/MAY/JUNE | 10<br>-10          | 11<br>25                            | 20<br>20           | -9<br>5          |